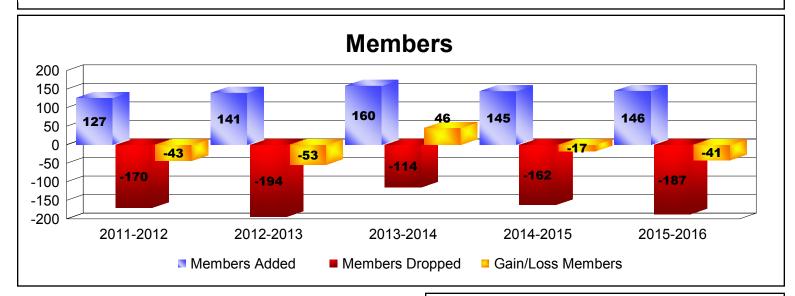

| Year                 | New<br>Clubs | Dropped<br>Clubs | Gain/<br>Loss<br>Clubs | New<br>Members | Charter<br>Members | Reinstate<br>Members | Transfer<br>Members | Total<br>Member<br>Added | Total<br>Members<br>Dropped | Gain/<br>Loss<br>Members |
|----------------------|--------------|------------------|------------------------|----------------|--------------------|----------------------|---------------------|--------------------------|-----------------------------|--------------------------|
| 2011-2012            | 0            | 0                | 0                      | 112            | 0                  | 6                    | 9                   | 127                      | -170                        | -43                      |
| 2012-2013            | 0            | -2               | -2                     | 129            | 0                  | 5                    | 7                   | 141                      | -194                        | -53                      |
| 2013-2014            | 0            | 0                | 0                      | 149            | 0                  | 1                    | 10                  | 160                      | -114                        | 46                       |
| 2014-2015            | 0            | 0                | 0                      | 125            | 0                  | 12                   | 8                   | 145                      | -162                        | -17                      |
| 2015-2016            | 0            | -1               | -1                     | 137            | 0                  | 7                    | 2                   | 146                      | -187                        | -41                      |
| Average              | 0            | -1               | -1                     | 130            | 0                  | 6                    | 7                   | 144                      | -165                        | -22                      |
| -0                   | 0 0          | 0                | 0                      |                | 0 0                | 0                    | 0 0                 | 0 0                      |                             |                          |
| -0.4                 |              |                  |                        |                |                    |                      |                     |                          |                             |                          |
|                      |              |                  |                        |                |                    |                      |                     |                          | -1 -1                       |                          |
| -0.8<br>-1.2<br>-1.6 |              |                  | -2                     | 2 - <b>2</b>   |                    |                      |                     |                          | -1 -1                       |                          |